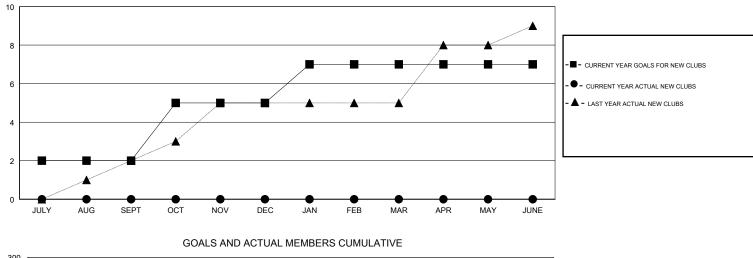

GOALS AND ACTUAL NEW CLUBS CUMULATIVE

| NEW MEMBERS     | GENDER DISTRIBUTION     MALE   2,009 (77.75%)     FEMALE   575 (22.25%) |                                                                                                                                                                                                                |
|-----------------|-------------------------------------------------------------------------|----------------------------------------------------------------------------------------------------------------------------------------------------------------------------------------------------------------|
|                 | Women Percentage Fiscal Year Goal: 20%                                  |                                                                                                                                                                                                                |
|                 | TOTAL FAMILY UNIT MEMBERS                                               | 780                                                                                                                                                                                                            |
| MEMBERSHIP DATA | FAMILY MEMBERS PAYING HALF                                              | 423                                                                                                                                                                                                            |
| -               |                                                                         |                                                                                                                                                                                                                |
|                 | CLICK HERE FOR CUMULATIVE                                               | NEW MEMBERS MALE 2,009 (77.75%)   FEMALE 575 (22.25%)   Women Percentage Fiscal Year Goal: 20%   CLICK HERE FOR CUMULATIVE. TOTAL FAMILY UNIT MEMBERS   MEMBERSHIP DATA FAMILY MEMBERS PAYING HALF   DUES DUES |