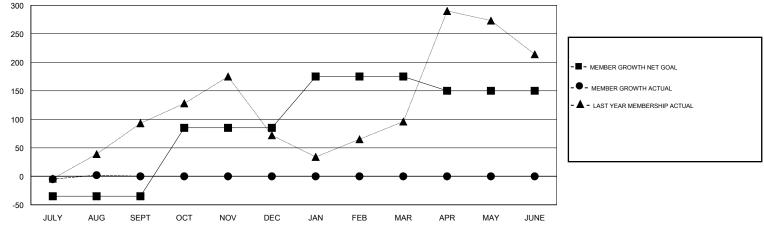

## LOCATION REP OF SRI LANKA

GMT CA

| Clubs                 |               |           |               | Members               |                           |                         |                                                    |
|-----------------------|---------------|-----------|---------------|-----------------------|---------------------------|-------------------------|----------------------------------------------------|
| RESULTS FOR 2018-2019 |               |           |               | RESULTS FOR 2018-2019 |                           |                         |                                                    |
| QUARTER               | NEW CLUB GOAL | NEW CLUBS | DROPPED CLUBS | QUARTER               | MEMBER GROWTH NET<br>GOAL | MEMBER GROWTH<br>ACTUAL | DROPPED<br>MEMBERS ACTUAL<br>(including transfers) |
| JULY/AUG/SEPT         | 2             | 0         | 0             | JULY/AUG/SEPT         | -35                       | 41                      | 31                                                 |
| OCT/NOV/DEC           | 3             | 0         | 0             | OCT/NOV/DEC           | 120                       | 0                       | 0                                                  |
| JAN/FEB/MAR           | 2             | 0         | 0             | JAN/FEB/MAR           | 90                        | 0                       | 0                                                  |
| APR/MAY/JUNE          | 0             | 0         | 0             | APR/MAY/JUNE          | -25                       | 0                       | 0                                                  |